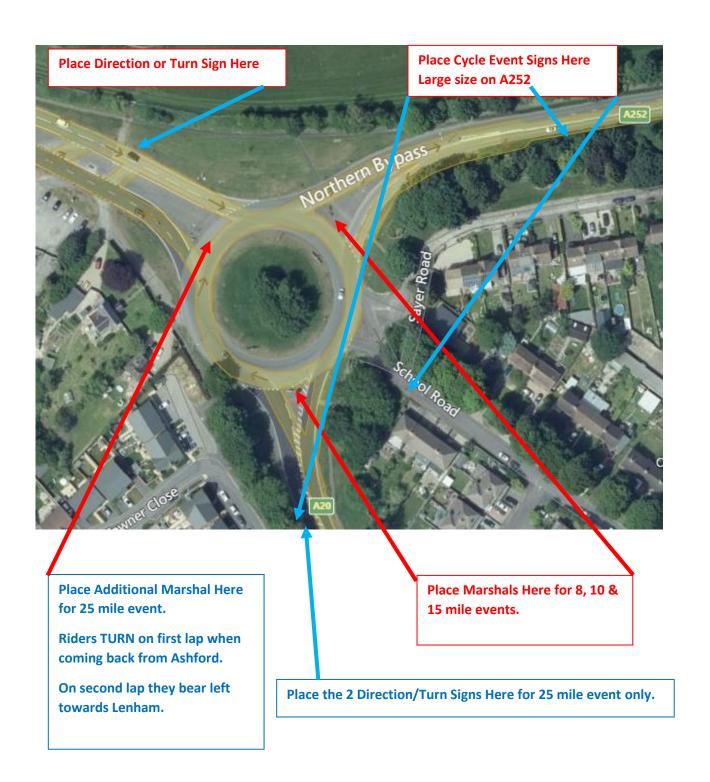

Q10/46, Q15/7, Q25/15, QS/35 - Charing Roundabout

Q25/15 & Q15/7 Orchard Heights Roundabout

Q15/7 & Q25/15 - Start on A20 along the Lenham straight

QS/35 & Q10/46 - Lenham

**Place Cycle Event Signs Here** 