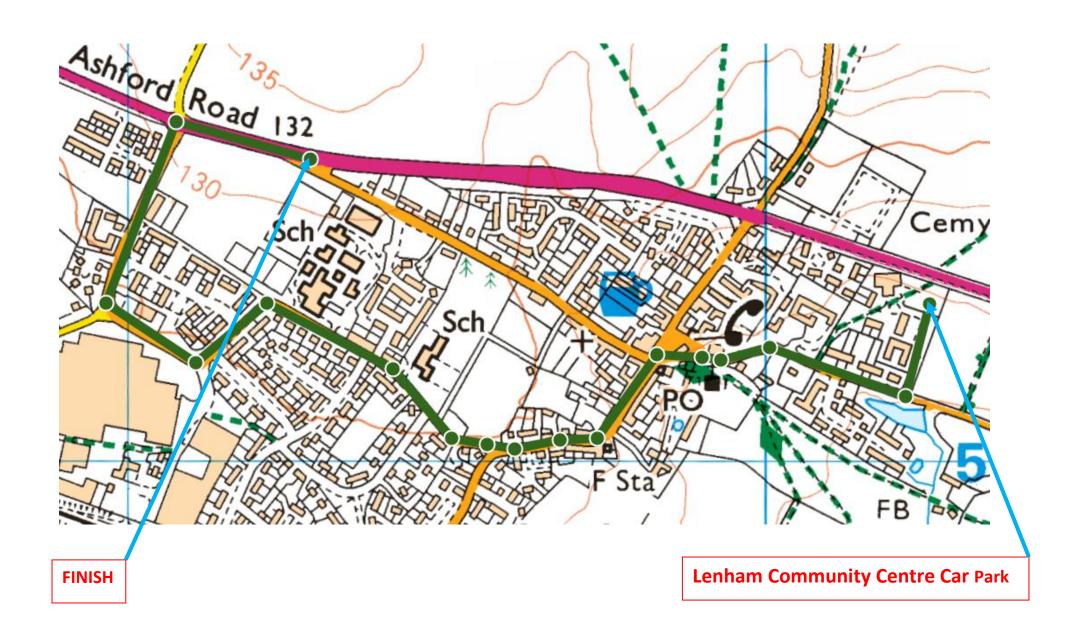

Q10/46, Q15/7, Q25/15, QS/35 - Charing Roundabout



Q25/15 & Q15/7 Orchard Heights Roundabout



Q15/7 & Q25/15 - Start on A20 along the Lenham straight



QS/35 & Q10/46 - Lenham



**Place Cycle Event Signs Here** 

Right hand sign to face Lenham direction

QS/35 - Start Area - Dickley Lane





New 10 mile course Q10/46 START

FINISH timekeeper only to park here

FINISH Here by Lenham village signpost





New 10 mile course Q10/46 FINISH





New 25 mile course Q25/15 FINISH



8 mile course QS/35 FINISH

## SAFE ROUTE BACK TO THE HQ AFTER FINISHING THE NEW 10 COURSE



## SAFE ROUTE TO THE START OF THE NEW 10 COURSE FROM THE SIGN-ON







shelter.