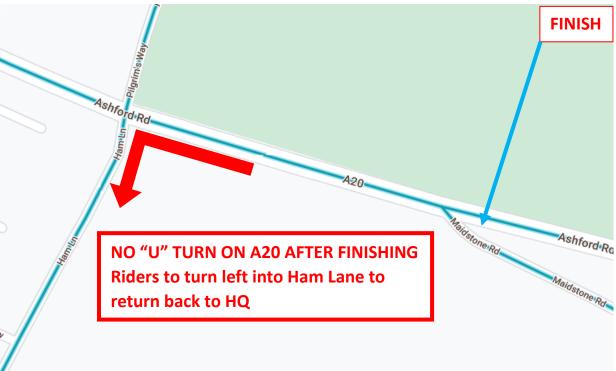

Q10/46, Q15/7, Q25/15, QS/35 - Charing Roundabout

Q25/15 & Q15/7 Orchard Heights Roundabout

Q15/7 & Q25/15 - Start on A20 along the Lenham straight

QS/35 & Q10/46 - Lenham

**Place Cycle Event Signs Here** 

Right hand sign to face Lenham direction

QS/35 - Start Area - Dickley Lane

New 10 mile course Q10/46 START

FINISH timekeeper only to park here

FINISH Here by Lenham village signpost

New 10 mile course Q10/46 FINISH