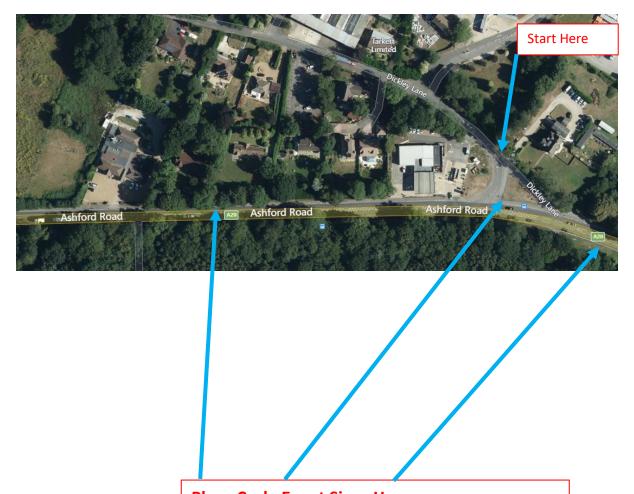

Right hand sign to face Lenham direction

QS/35 - Start Area - Dickley Lane

New 10 mile course Q10/46 START

FINISH timekeeper only to park here

FINISH Here by Lenham village signpost

New 10 mile course Q10/46 FINISH