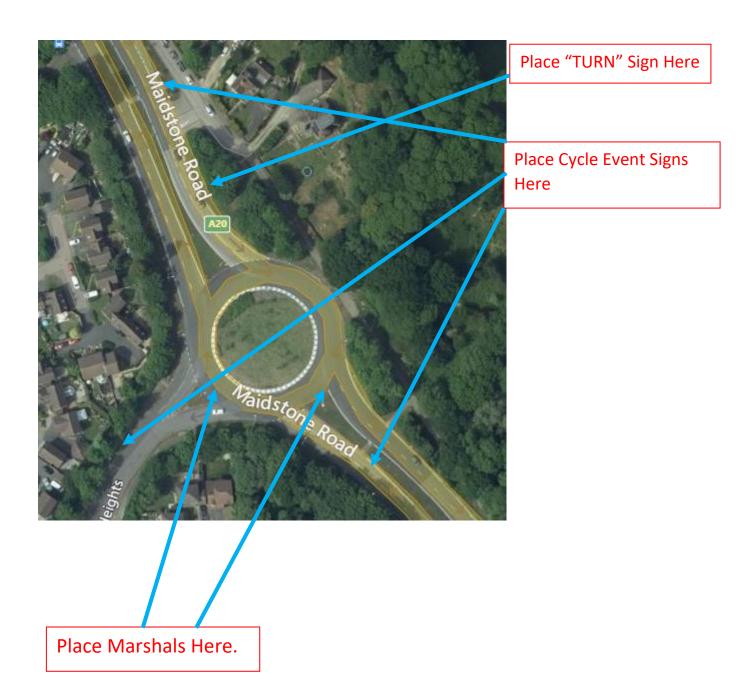

Q10/46, Q15/7, Q25/15, QS/35 - Charing Roundabout

Q25/15 & Q15/7 Orchard Heights Roundabout

Q15/7 & Q25/15 - Start on A20 along the Lenham straight

QS/35 & Q10/46 - Lenham

**Place Cycle Event Signs Here** 