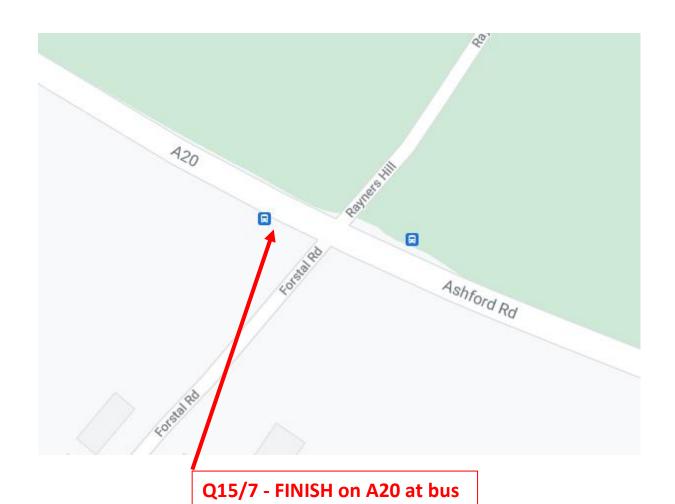

Q10/46, Q15/7, Q25/15, QS/35 - Charing Roundabout

Q25/15 & Q15/7 Orchard Heights Roundabout

Q15/7 & Q25/15 - Start on A20 along the Lenham straight

QS/35 & Q10/46 - Lenham

**Place Cycle Event Signs Here** 