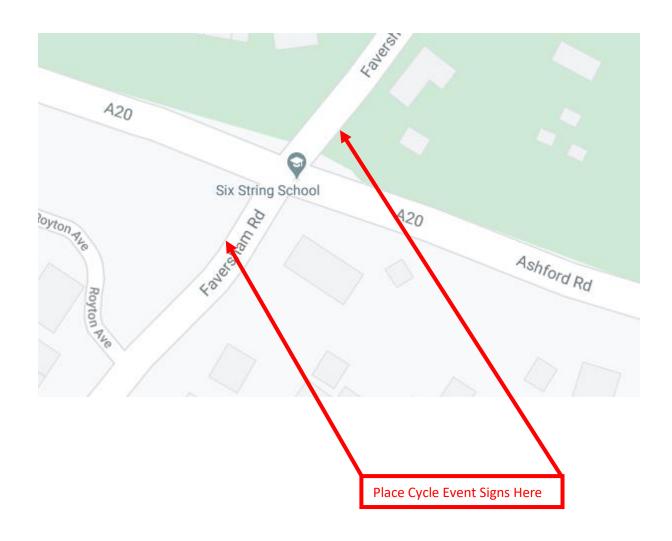

Q10/46, Q15/7, Q25/15, QS/35 - Charing Roundabout

Q25/15 & Q15/7 Orchard Heights Roundabout

Q15/7 & Q25/15 - Start on A20 along the Lenham straight

QS/35 & Q10/46 - Lenham

**Place Cycle Event Signs Here** 