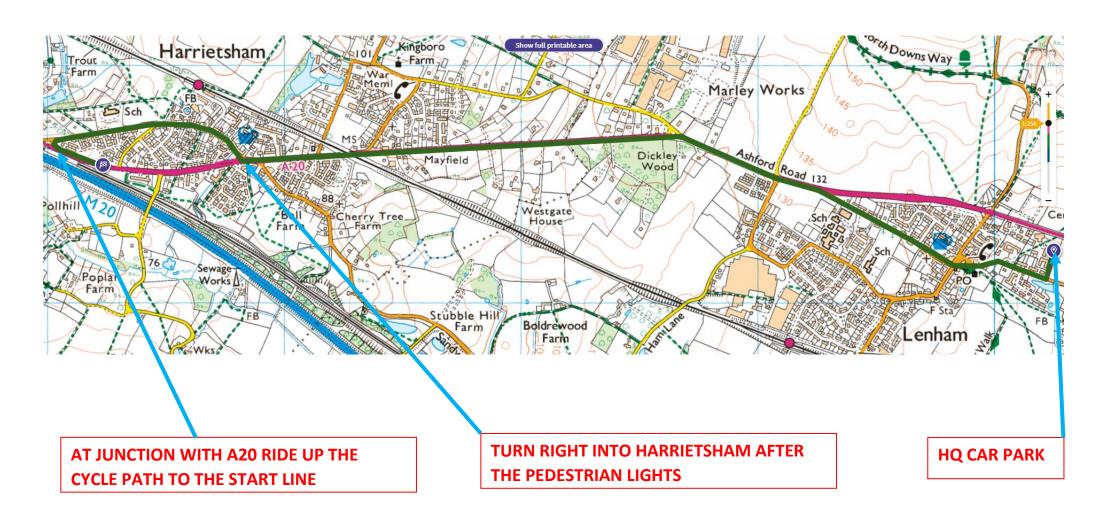

Q10/46, Q15/7, Q25/15, QS/35 - Charing Roundabout



Q25/15 & Q15/7 Orchard Heights Roundabout



Q15/7 & Q25/15 - Start on A20 along the Lenham straight



QS/35 & Q10/46 - Lenham



**Place Cycle Event Signs Here** 

Right hand sign to face Lenham direction

QS/35 - Start Area - Dickley Lane





New 10 mile course Q10/46 START

FINISH timekeeper only to park here

FINISH Here by Lenham village signpost





New 10 mile course Q10/46 FINISH





New 25 mile course Q25/15 FINISH



8 mile course QS/35 FINISH

## SAFE ROUTE BACK TO THE HQ AFTER FINISHING THE NEW 10 COURSE



## SAFE ROUTE TO THE START OF THE NEW 10 COURSE FROM THE SIGN-ON







shelter.