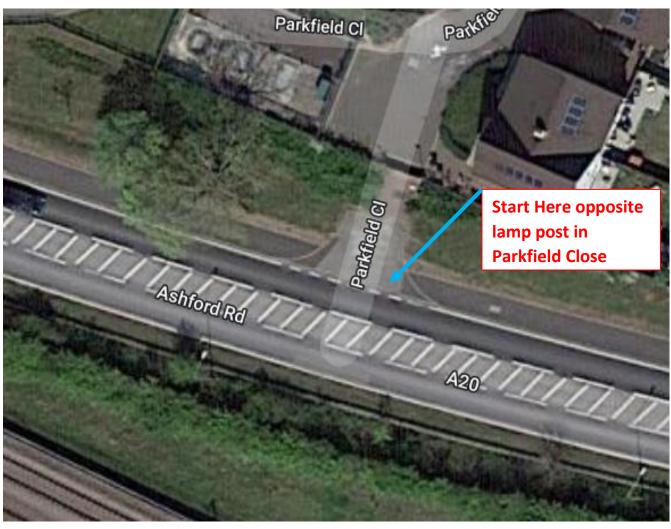

Right hand sign to face Lenham direction

QS/35 - Start Area - Dickley Lane

New 10 mile course Q10/46 START

FINISH timekeeper only to park here

FINISH Here by Lenham village signpost

New 10 mile course Q10/46 FINISH