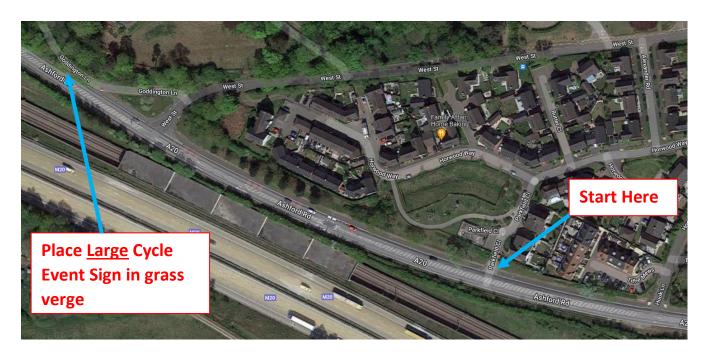

Q10/46, Q15/7, Q25/15, QS/35 - Charing Roundabout

Q25/15 & Q15/7 Orchard Heights Roundabout

Q15/7 & Q25/15 - Start on A20 along the Lenham straight

QS/35 & Q10/46 - Lenham

**Place Cycle Event Signs Here** 