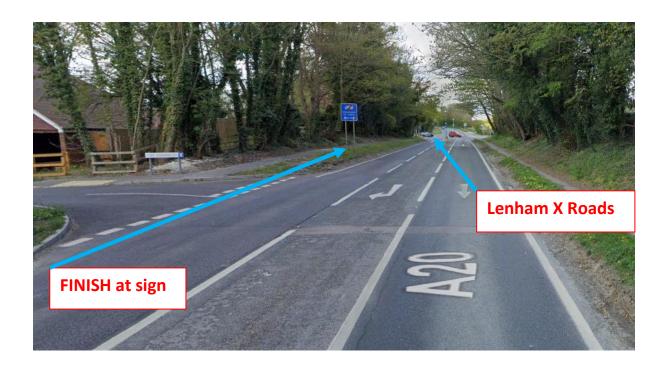

Right hand sign to face Lenham direction

QS/35 - Start Area - Dickley Lane

New 10 mile course Q10/46 START

FINISH timekeeper only to park here

FINISH Here by Lenham village signpost

New 10 mile course Q10/46 FINISH