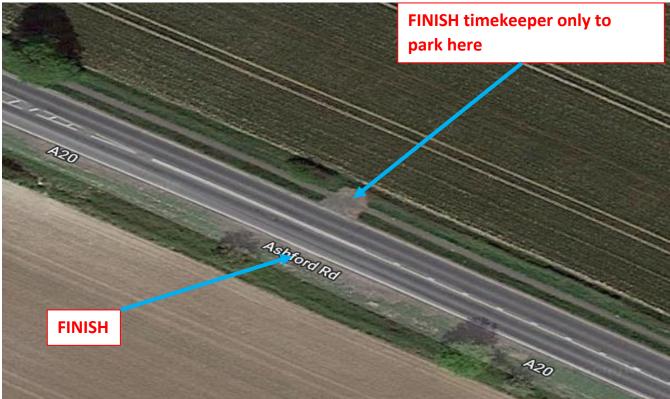

Right hand sign to face Lenham direction

QS/35 - Start Area - Dickley Lane

New 10 mile course Q10/46 START

FINISH timekeeper only to park here

FINISH Here by Lenham village signpost

New 10 mile course Q10/46 FINISH