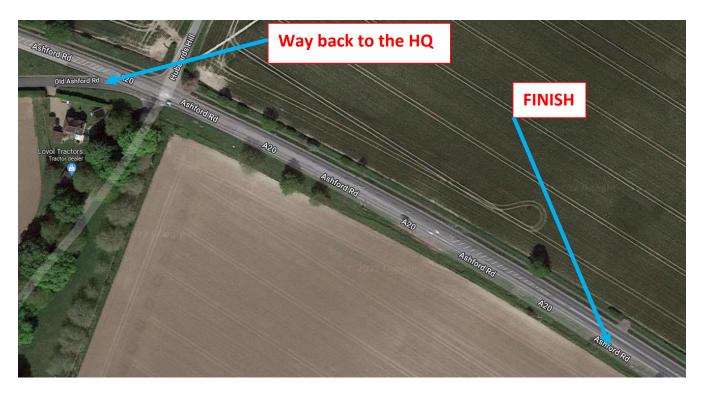

Q10/46, Q15/7, Q25/15, QS/35 - Charing Roundabout



Q25/15 & Q15/7 Orchard Heights Roundabout



Q15/7 & Q25/15 - Start on A20 along the Lenham straight



QS/35 & Q10/46 - Lenham



**Place Cycle Event Signs Here** 

Right hand sign to face Lenham direction

QS/35 - Start Area - Dickley Lane





New 10 mile course Q10/46 START

FINISH timekeeper only to park here

FINISH Here by Lenham village signpost





New 10 mile course Q10/46 FINISH





New 25 mile course Q25/15 FINISH



8 mile course QS/35 FINISH

## SAFE ROUTE BACK TO THE HQ AFTER FINISHING THE NEW 10 COURSE



## SAFE ROUTE TO THE START OF THE NEW 10 COURSE FROM THE SIGN-ON







shelter.