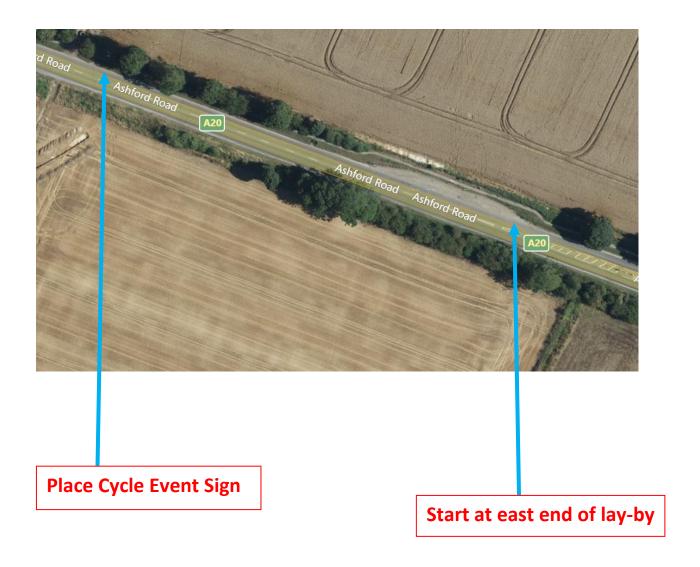

Q10/46, Q15/7, Q25/15, QS/35 - Charing Roundabout

Q25/15 & Q15/7 Orchard Heights Roundabout

Q15/7 & Q25/15 - Start on A20 along the Lenham straight

QS/35 & Q10/46 - Lenham

**Place Cycle Event Signs Here** 